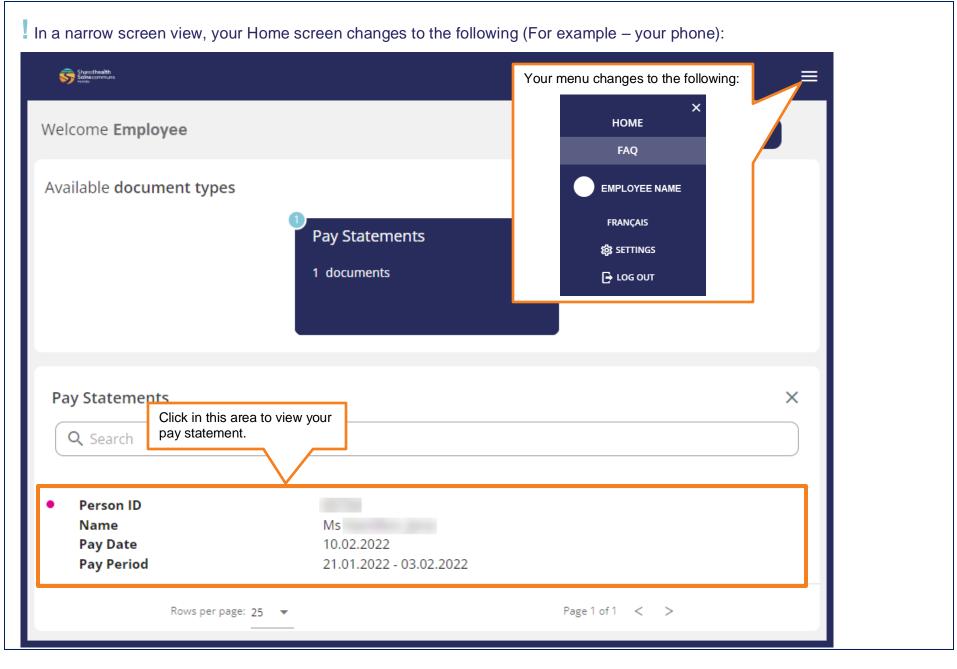

| For complete steps on logging in to view your pay statements for the first time, see the SOGICA Vault: Log in how-to.  |          |            |                                                                          |                                    |  |  |
|------------------------------------------------------------------------------------------------------------------------|----------|------------|--------------------------------------------------------------------------|------------------------------------|--|--|
| Shared health<br>Soins communs<br>Manitoba                                                                             |          |            | Click <b>FAQ</b> to view the FAQ and support documents.                  | Home ? FAQ JH -                    |  |  |
| Welcome <b>Employee</b>                                                                                                |          |            | Click <b>your initials</b> to access language, Settings, and to log out. | Add subscription                   |  |  |
| Available <b>document types</b>                                                                                        |          |            | 命 Home ? FAQ JH .                                                        | Add Subscription does not apply to |  |  |
| Pay Statements                                                                                                         |          |            | Français                                                                 | Shared Health.                     |  |  |
| 1 documents                                                                                                            |          |            | 錄 Settings                                                               |                                    |  |  |
|                                                                                                                        |          |            |                                                                          |                                    |  |  |
| Pay Statements                                                                                                         |          |            |                                                                          | ×                                  |  |  |
| ٩                                                                                                                      |          |            |                                                                          | Advanced Search                    |  |  |
| ■ 2021-12-21 - 2022-06-21 ▼                                                                                            |          |            |                                                                          |                                    |  |  |
| Person ID                                                                                                              | Name     | Pay Date   | Pay Period                                                               | ↓                                  |  |  |
| → • ===                                                                                                                | Ms       | 10.02.2022 | 21.01.2022 - 03.02.2022                                                  | ± ⊙                                |  |  |
|                                                                                                                        |          |            | Rows per page 25                                                         | ▼ 1-1 of 1 < >                     |  |  |
| Д <b>ў</b> — — — — — — — — — — — — — — — — — — —                                                                       |          |            |                                                                          |                                    |  |  |
| Blue dots indicate unviewed do                                                                                         | cuments. |            |                                                                          |                                    |  |  |
| You can search or filter your documents by date.                                                                       |          |            |                                                                          |                                    |  |  |
| Click 生 to download the document to your default downloads folder. It opens in Adobe Acrobat and can be printed there. |          |            |                                                                          |                                    |  |  |
| Click <ul> <li>to open your document for viewing in a new browser tab.</li> </ul>                                      |          |            |                                                                          |                                    |  |  |