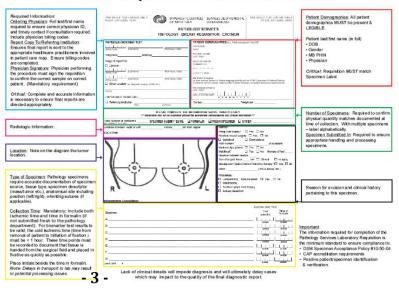

# **Appendix A**DSM Pathology Breast Excision Requisition

| PLACE LIS LABEL HERE OF MANITO                                                                     | IC SERVICES SERVICES DE DIAGNOSTIC DU MANITOBA HOLOGY SERVICES REAST REQUISITION - EXCISION                                                                                                                                                                                                                                                                                                                                                                                                                                                                                                                                                                                                                                                                                                                                                                                                                                                                                                                                                                                                                                                                                                                                                                                                                                                                                                                                                                                                                                                                                                                                                                                                                                                                                                                                                                                                                                                                                                                                                                                                                                    |
|----------------------------------------------------------------------------------------------------|--------------------------------------------------------------------------------------------------------------------------------------------------------------------------------------------------------------------------------------------------------------------------------------------------------------------------------------------------------------------------------------------------------------------------------------------------------------------------------------------------------------------------------------------------------------------------------------------------------------------------------------------------------------------------------------------------------------------------------------------------------------------------------------------------------------------------------------------------------------------------------------------------------------------------------------------------------------------------------------------------------------------------------------------------------------------------------------------------------------------------------------------------------------------------------------------------------------------------------------------------------------------------------------------------------------------------------------------------------------------------------------------------------------------------------------------------------------------------------------------------------------------------------------------------------------------------------------------------------------------------------------------------------------------------------------------------------------------------------------------------------------------------------------------------------------------------------------------------------------------------------------------------------------------------------------------------------------------------------------------------------------------------------------------------------------------------------------------------------------------------------|
| PHYSICIAN ORDERING TEST:                                                                           | PATIENT DEMOGRAPHICS (ex. Addressograph imprint):                                                                                                                                                                                                                                                                                                                                                                                                                                                                                                                                                                                                                                                                                                                                                                                                                                                                                                                                                                                                                                                                                                                                                                                                                                                                                                                                                                                                                                                                                                                                                                                                                                                                                                                                                                                                                                                                                                                                                                                                                                                                              |
| (Biting Code) (Cast Name) (First Name / Initial)                                                   | LOCATION:                                                                                                                                                                                                                                                                                                                                                                                                                                                                                                                                                                                                                                                                                                                                                                                                                                                                                                                                                                                                                                                                                                                                                                                                                                                                                                                                                                                                                                                                                                                                                                                                                                                                                                                                                                                                                                                                                                                                                                                                                                                                                                                      |
| Telephone Address                                                                                  | PATIENT NAME:                                                                                                                                                                                                                                                                                                                                                                                                                                                                                                                                                                                                                                                                                                                                                                                                                                                                                                                                                                                                                                                                                                                                                                                                                                                                                                                                                                                                                                                                                                                                                                                                                                                                                                                                                                                                                                                                                                                                                                                                                                                                                                                  |
| Copy of report to:                                                                                 | LAST, FREST                                                                                                                                                                                                                                                                                                                                                                                                                                                                                                                                                                                                                                                                                                                                                                                                                                                                                                                                                                                                                                                                                                                                                                                                                                                                                                                                                                                                                                                                                                                                                                                                                                                                                                                                                                                                                                                                                                                                                                                                                                                                                                                    |
| Copy or report to:                                                                                 | DATE OF BIRTH<br>DOMMAYYYY                                                                                                                                                                                                                                                                                                                                                                                                                                                                                                                                                                                                                                                                                                                                                                                                                                                                                                                                                                                                                                                                                                                                                                                                                                                                                                                                                                                                                                                                                                                                                                                                                                                                                                                                                                                                                                                                                                                                                                                                                                                                                                     |
|                                                                                                    | ®EX □ F □ M                                                                                                                                                                                                                                                                                                                                                                                                                                                                                                                                                                                                                                                                                                                                                                                                                                                                                                                                                                                                                                                                                                                                                                                                                                                                                                                                                                                                                                                                                                                                                                                                                                                                                                                                                                                                                                                                                                                                                                                                                                                                                                                    |
| (Billing Code) (Last Nume) (Prist Name / Initial)                                                  | FACILITY MRN:                                                                                                                                                                                                                                                                                                                                                                                                                                                                                                                                                                                                                                                                                                                                                                                                                                                                                                                                                                                                                                                                                                                                                                                                                                                                                                                                                                                                                                                                                                                                                                                                                                                                                                                                                                                                                                                                                                                                                                                                                                                                                                                  |
| (Bling Code) (Last Name) (Pist Name / Intial)  Other Location (ex. diagnostic imaging, CCMB, etc.) | <ul> <li>MB PHIN (8 digita):<br/>or other position, instituty or Federal assigning authority such as RCMP, Department of National Defence,<br/>Correctional Device Canada, Veterana Affaira Canada, Canadan Intringuishn (lamporary) Health Nurriber)</li> </ul>                                                                                                                                                                                                                                                                                                                                                                                                                                                                                                                                                                                                                                                                                                                                                                                                                                                                                                                                                                                                                                                                                                                                                                                                                                                                                                                                                                                                                                                                                                                                                                                                                                                                                                                                                                                                                                                               |
|                                                                                                    | PHYSICIAN (PRINT):<br>LAST FRET                                                                                                                                                                                                                                                                                                                                                                                                                                                                                                                                                                                                                                                                                                                                                                                                                                                                                                                                                                                                                                                                                                                                                                                                                                                                                                                                                                                                                                                                                                                                                                                                                                                                                                                                                                                                                                                                                                                                                                                                                                                                                                |
| (Name)                                                                                             | COLLECTION DATE: D D M M N Y Y Y Y                                                                                                                                                                                                                                                                                                                                                                                                                                                                                                                                                                                                                                                                                                                                                                                                                                                                                                                                                                                                                                                                                                                                                                                                                                                                                                                                                                                                                                                                                                                                                                                                                                                                                                                                                                                                                                                                                                                                                                                                                                                                                             |
| PHYSICIAN'S SIGNATURE                                                                              |                                                                                                                                                                                                                                                                                                                                                                                                                                                                                                                                                                                                                                                                                                                                                                                                                                                                                                                                                                                                                                                                                                                                                                                                                                                                                                                                                                                                                                                                                                                                                                                                                                                                                                                                                                                                                                                                                                                                                                                                                                                                                                                                |
| Referring Institution (Address)                                                                    | Contact Telephone:                                                                                                                                                                                                                                                                                                                                                                                                                                                                                                                                                                                                                                                                                                                                                                                                                                                                                                                                                                                                                                                                                                                                                                                                                                                                                                                                                                                                                                                                                                                                                                                                                                                                                                                                                                                                                                                                                                                                                                                                                                                                                                             |
| ocation of lesion: Right or Lefto'clockcm<br>OCATION:                                              | Preop core biopsy?                                                                                                                                                                                                                                                                                                                                                                                                                                                                                                                                                                                                                                                                                                                                                                                                                                                                                                                                                                                                                                                                                                                                                                                                                                                                                                                                                                                                                                                                                                                                                                                                                                                                                                                                                                                                                                                                                                                                                                                                                                                                                                             |
|                                                                                                    | Piesg ozore bioppy?   Yes   No                                                                                                                                                                                                                                                                                                                                                                                                                                                                                                                                                                                                                                                                                                                                                                                                                                                                                                                                                                                                                                                                                                                                                                                                                                                                                                                                                                                                                                                                                                                                                                                                                                                                                                                                                                                                                                                                                                                                                                                                                                                                                                 |
| ocation:  R  trapperative Consultation:                                                            | Piece poore bioppy?   Yes   No                                                                                                                                                                                                                                                                                                                                                                                                                                                                                                                                                                                                                                                                                                                                                                                                                                                                                                                                                                                                                                                                                                                                                                                                                                                                                                                                                                                                                                                                                                                                                                                                                                                                                                                                                                                                                                                                                                                                                                                                                                                                                                 |
| OCATION:  R  R  R  Specimen                                                                        | Presp pore bioppy?   Ye   No   No   Previous breast query   Yes   No   Previous breast query   Yes   No   Positive   No   Positive   Yes   No   Positive   Yes   No   No   Positive   Yes   No   No   Positive   Positive   Positive   No   No   Positive   Positive   No   No   Positive   No   Positive   No   No   Positive   Positive   No   Positive   Positive   No   Positive    |
| R Consultation:                                                                                    | Priesg pore bioppy"   Yes   No   No   Injection broad study   Yes   No   No.   Injection between leading   Yes   No   No.   Injection between leading   Yes   No   Injection broad study   Yes   No   Injection broad study   Yes   No   Injection broad   Injectio |
| R Consultation:                                                                                    | Priesg Done Boppy?   Yes   No                                                                                                                                                                                                                                                                                                                                                                                                                                                                                                                                                                                                                                                                                                                                                                                                                                                                                                                                                                                                                                                                                                                                                                                                                                                                                                                                                                                                                                                                                                                                                                                                                                                                                                                                                                                                                                                                                                                                                                                                                                                                                                  |
| ocation:  If apperative consultation:                                                              | Priego pore bioppy?   Yes   No   No   Previous breast querye   Yes   No   Positivateral   Contraladeral   Cont |
| Repertitive Consultation:                                                                          | Priesgo zone bloppy?   Yes   No                                                                                                                                                                                                                                                                                                                                                                                                                                                                                                                                                                                                                                                                                                                                                                                                                                                                                                                                                                                                                                                                                                                                                                                                                                                                                                                                                                                                                                                                                                                                                                                                                                                                                                                                                                                                                                                                                                                                                                                                                                                                                                |
| R Consultation:                                                                                    | Priego pore bioppy?   Ye   No                                                                                                                                                                                                                                                                                                                                                                                                                                                                                                                                                                                                                                                                                                                                                                                                                                                                                                                                                                                                                                                                                                                                                                                                                                                                                                                                                                                                                                                                                                                                                                                                                                                                                                                                                                                                                                                                                                                                                                                                                                                                                                  |
| CATION:  R  traoperative Consultation:  Specimen                                                   | Priesg pore bioppy?   Ye   No   No   Previous breast quitye)   Yes   No   Previous breast quitye)   Yes   No   Previous breast quitye)   Yes   No   Previous breast quityes   Yes   No   Number of foot   Distance between leading   Yes   No   Number of foot   Procedures   |
| R CONTROL                                                                                          | Priesg pore bioppy?   Ye   No   No   Previous breast quitye)   Yes   No   Previous breast quitye)   Yes   No   Previous breast quitye)   Yes   No   Previous breast quityes   Yes   No   Number of foot   Distance between leading   Yes   No   Number of foot   Procedures   |

#### **Breast Requisition Quick Reference**