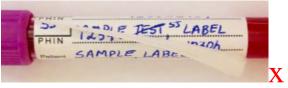

## Specimen Incorrectly Labelled – Causes for Rejection

adian Blood Services 123456789 Patient TEST .... Date 2015 atient SAMPL

Specimens are over-labelled / over-written when mistakes are detected on original label.