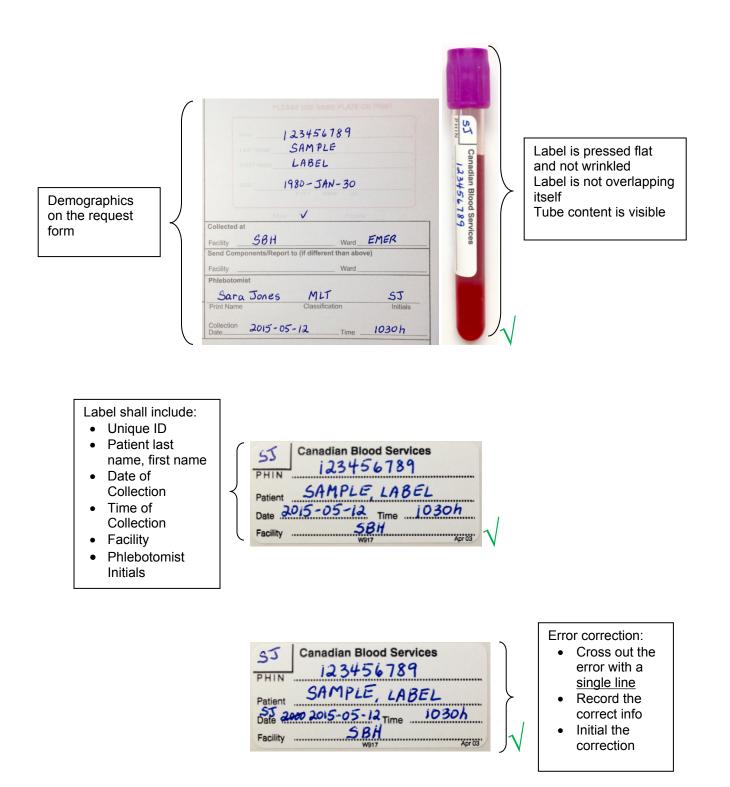

Proper Labelled Specimens for Pre-transfusion and Prenatal Testing

| SJ Canadian Blood Services     |   |
|--------------------------------|---|
| 55 123456789<br>PHIN 123456789 |   |
| Patient SAMPLE L               |   |
| Date 2015-05-12 Time 1030h     |   |
| Facility W917 Apr 03           | v |

Information is missing.

| Canadian Blood Services                            |   |
|----------------------------------------------------|---|
| 55 123456 789                                      |   |
| Patient SAMPLE LABEL                               |   |
| Patient SAMPLE LABEL<br>Date 2015-05-12 Time 1030h |   |
| Facility SBH                                       | v |

Correction fluid is used to correct errors.

| SJ       | Canadian Blood Services               |   |
|----------|---------------------------------------|---|
| Patient  | SAMPEL, LABLE<br>015-05-12 Time 1030h |   |
| Facility | SBH<br>W917 Apr 03                    | > |

Information is incorrect / does not match requisition.

| 55<br>PHIN | Canadian Blood Services |   |
|------------|-------------------------|---|
| Patient    | SAME LABEL              |   |
| Date       | 5BH                     |   |
| . domity   | W917 Apr 03             | X |

Information is illegible.

| SJ               | Canadian Blood Services      |   |
|------------------|------------------------------|---|
| Patient          | SAMPLE LABEL                 |   |
| Date<br>Facility | 2015-05-12 Time 1030h<br>BBH | x |

Specimen is not labelled with indelible ink.

| ( | Canadian Blood Services    |   |
|---|----------------------------|---|
|   | Patient SAMPLE, LABEL      |   |
|   | Date 2015-05-12 Time 1030h |   |
|   | Facility Watz Acros        | x |

Initials of phlebotomist are missing on specimen and phlebotomist is not available on site to add her / his initials.